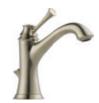

Available Finishes

VENETIAN BRONZE® (RB)

Polished Chrome (PC)

Brilliance® Brushed Nickel (BN)

Venetian Bronze® (RB)

Single-Handle Lavatory Faucet in Brilliance® Polished Nickel (PN) 65005LF

Widespread Lavatory Faucet with Lever Handles  $65305 {\rm LF}{\rm -LHP}, {\rm HL}505$ 