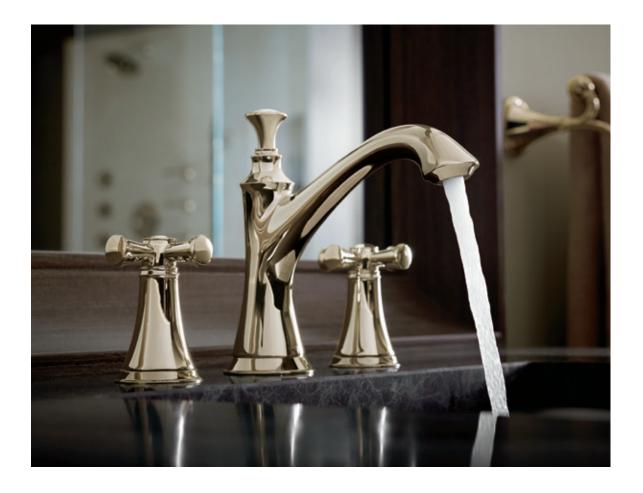

## BALIZA® BATH COLLECTION

The Baliza® Bath Collection by Brizo® effortlessly combines the timeless and the modern. Its classical form draws inspiration from the beauty of lighthouses—its handle extending like a spotlight shining through fog. And its name, derived from the Portuguese word for "beacon," heralds the longevity and stability of its design.

Available Finishes

VENETIAN BRONZE® (RB)

Polished Chrome (PC)

Brilliance® Brushed Nickel (BN)

Venetian Bronze® (RB)

Single-Handle Lavatory Faucet in Brilliance® Polished Nickel (PN) 65005LF

Widespread Lavatory Faucet with Lever Handles  $65305 {\rm LF}{\rm -LHP}, {\rm HL}505$ 