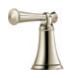

Available Finishes

VENETIAN BRONZE® (RB)

Polished Chrome (PC)

Brilliance® Brushed Nickel (BN)

Venetian Bronze® (RB)

Single-Handle Lavatory Faucet in Brilliance® Polished Nickel (PN) 65005LF

Widespread Lavatory Faucet with Lever Handles  $65305 {\rm LF}{\rm -LHP}, {\rm HL}505$ 