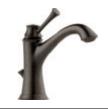

Available Finishes

VENETIAN BRONZE® (RB)

Polished Chrome (PC)

Brilliance® Brushed Nickel (BN)

Venetian Bronze® (RB)

Single-Handle Lavatory Faucet in Brilliance® Polished Nickel (PN) 65005LF

Widespread Lavatory Faucet with Lever Handles  $65305 {\rm LF}{\rm -LHP}, {\rm HL}505$ 