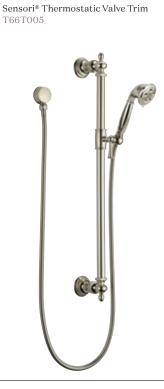

TempAssure® Thermostatic Shower Only Trim T60205 Available as tub/shower

Diverter Tub Spout RP49094 Available as Non-Diverter

H<sub>2</sub>OKinetic<sup>®</sup> Multi-Function Slide Bar Handshower 85710

Sensori® Volume Control Trim T66605