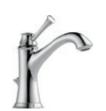

Available Finishes

VENETIAN BRONZE® (RB)

Polished Chrome (PC)

Brilliance® Brushed Nickel (BN)

Venetian Bronze® (RB)

Single-Handle Lavatory Faucet in Brilliance® Polished Nickel (PN) 65005LF

Widespread Lavatory Faucet with Lever Handles  $65305 {\rm LF}{\rm -LHP}, {\rm HL}505$ 