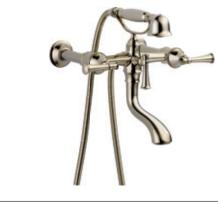

## Handle Options

The Baliza<sup>®</sup> Bath Collection is available with either Lever or Cross Handles.

Lever

Cross

**Two-Handle Wall Mount Tub Filler** T70305 , T70210-LHP, RP73764 *Available as floor or deck mount* 