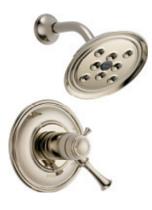

T67405-LHP, HX605

 $Available\ without\ handshower$ 

Roman Tub Faucet with Handshower and Cross Handles

Pressure Balance Valve Only Trim T60P005

TempAssure<sup>®</sup> Thermostatic Valve Only Trim T60005

**3-Function Diverter Trim** T60805 *Available as 3 and 6-Function* 