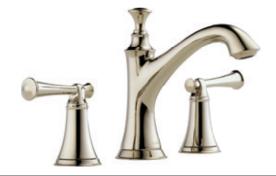

Available Finishes

VENETIAN BRONZE® (RB)

Polished Chrome (PC)

Brilliance® Brushed Nickel (BN)

Venetian Bronze® (RB)

Single-Handle Lavatory Faucet in Brilliance® Polished Nickel (PN) 65005LF

Widespread Lavatory Faucet with Lever Handles  $65305 {\rm LF}{\rm -LHP}, {\rm HL}505$ 