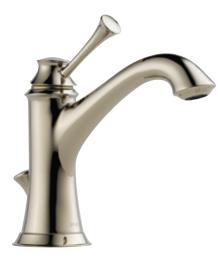

Available Finishes

VENETIAN BRONZE® (RB)

Polished Chrome (PC)

Brilliance® Brushed Nickel (BN)

Venetian Bronze® (RB)

Single-Handle Lavatory Faucet in Brilliance® Polished Nickel (PN) 65005LF

Widespread Lavatory Faucet with Lever Handles  $65305 {\rm LF}{\rm -LHP}, {\rm HL}505$ 