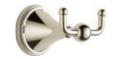

## **Coordinating Products**

See the Classic style of the Essential Shower Series for additional coordinating products.

Double Robe Hook 69535

Towel Ring 69546

Tissue Holder 69550

**18" Towel Bar** 69518 Available as 24"