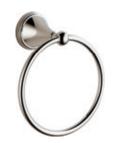

## **Coordinating Products**

See the Classic style of the Essential Shower Series for additional coordinating products.

Double Robe Hook 69535

Towel Ring 69546

Tissue Holder 69550

**18" Towel Bar** 69518 Available as 24"