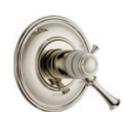

T67405-LHP, HX605

 $Available\ without\ handshower$ 

Roman Tub Faucet with Handshower and Cross Handles

Pressure Balance Valve Only Trim T60P005

TempAssure<sup>®</sup> Thermostatic Valve Only Trim T60005

**3-Function Diverter Trim** T60805 *Available as 3 and 6-Function* 