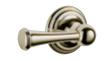

## **Coordinating Products**

See the Classic style of the Essential Shower Series for additional coordinating products.

Double Robe Hook 69535

Towel Ring 69546

Tissue Holder 69550

**18" Towel Bar** 69518 Available as 24"