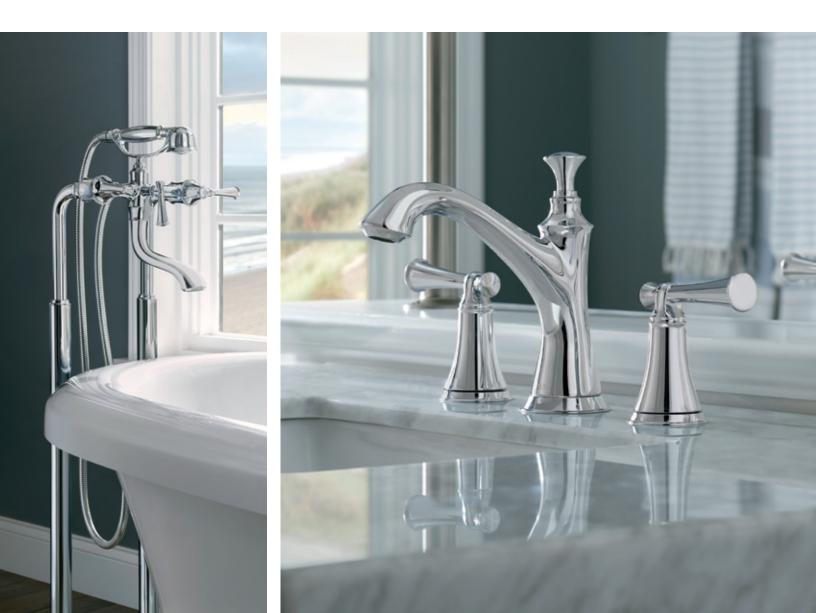

## Handle Options

The Baliza<sup>®</sup> Bath Collection is available with either Lever or Cross Handles.

Lever

Cross

**Two-Handle Wall Mount Tub Filler** T70305 , T70210-LHP, RP73764 *Available as floor or deck mount* 

T67405-LHP, HX605

 $Available\ without\ handshower$ 

Roman Tub Faucet with Handshower and Cross Handles

Pressure Balance Valve Only Trim T60P005

TempAssure<sup>®</sup> Thermostatic Valve Only Trim T60005

**3-Function Diverter Trim** T60805 *Available as 3 and 6-Function* 