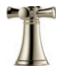

Available Finishes

VENETIAN BRONZE® (RB)

Polished Chrome (PC)

Brilliance® Brushed Nickel (BN)

Venetian Bronze® (RB)

Single-Handle Lavatory Faucet in Brilliance® Polished Nickel (PN) 65005LF

Widespread Lavatory Faucet with Lever Handles  $65305 {\rm LF}{\rm -LHP}, {\rm HL}505$ 