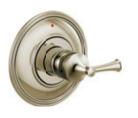

T67405-LHP, HX605

 $Available\ without\ handshower$ 

Roman Tub Faucet with Handshower and Cross Handles

Pressure Balance Valve Only Trim T60P005

TempAssure<sup>®</sup> Thermostatic Valve Only Trim T60005

**3-Function Diverter Trim** T60805 *Available as 3 and 6-Function* 

TempAssure® Thermostatic Shower Only Trim T60205 Available as tub/shower

Diverter Tub Spout RP49094 Available as Non-Diverter

H<sub>2</sub>OKinetic<sup>®</sup> Multi-Function Slide Bar Handshower 85710

Sensori® Volume Control Trim T66605