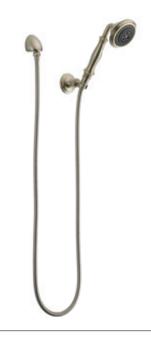

TempAssure® Thermostatic Shower Only Trim T60205 Available as tub/shower

Diverter Tub Spout RP49094 Available as Non-Diverter

H<sub>2</sub>OKinetic<sup>®</sup> Multi-Function Slide Bar Handshower 85710

Sensori® Volume Control Trim T66605