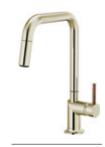

### Available Finishes

Pull-Down Faucet with Square Spout in *Brilliance*® Polished Gold (PG) 63065LF-LHP, HLK177

Polished Chrome (PC)

Brilliance®Polished Nickel (PN)

Brilliance®Stainless

Brilliance® Luxe Gold® (GL)