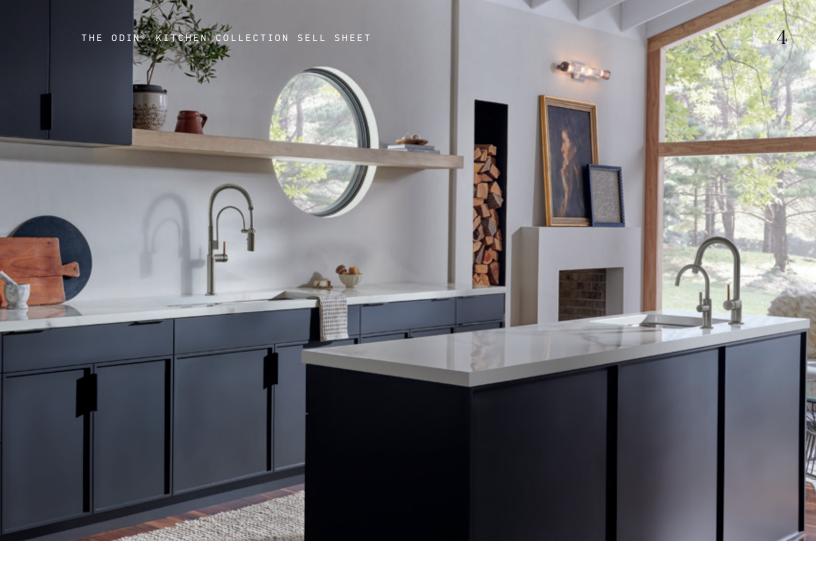

# ODIN® KITCHEN COLLECTION

In the Odin® Kitchen Collection by Brizo®, a singular aesthetic finds manifold expression. The streamlined silhouette takes on new distinction with each of seven finishes, while multiple handles and spout configurations add complexity and variety. Embodying both unity and diversity, the collection represents an exquisite multiplicity.