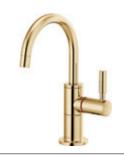

Pull-Down Prep Faucet with Arc Spout 63975LF-LHP, HLK177

Pull-Down Prep Faucet with Square Spout 63965LF-LHP, HLK175

Bar Faucet with Arc Spout 61075LF-LHP, HLB177

Bar Faucet with Square Spout 61065LF-LHP, HLB175

 $\begin{array}{l} \textbf{Instant\,Hot\,Faucet\,with\,Arc\,Spout}\\ \textbf{61320LF-H} \end{array}$ 

Instant Hot Faucet with Square Spout 61365LF-H

Beverage Faucet with Arc Spout 61320 LF-C

Beverage Faucet with Square Spout 61365LF-C