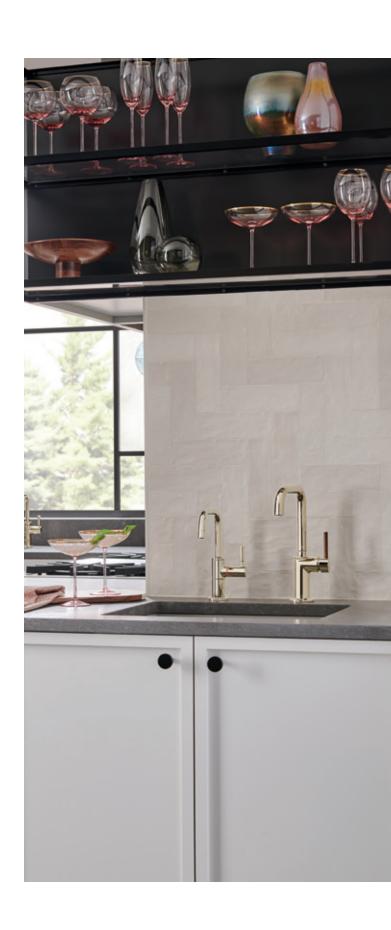

### Available Finishes

Pull-Down Faucet with Square Spout in *Brilliance*® Polished Gold (PG) 63065LF-LHP, HLK177

Polished Chrome (PC)

Brilliance®Polished Nickel (PN)

Brilliance®Stainless

Brilliance® Luxe Gold® (GL)

Brilliance® Luxe Steel™ (SL)

Matte Black (BL)

Arc Spout

Square Spout

## **Spout Options**

Two spout options—Arc or Square—are available throughout the collection.