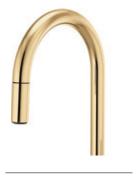

### Available Finishes

Pull-Down Faucet with Square Spout in *Brilliance*® Polished Gold (PG) 63065LF-LHP, HLK177

Polished Chrome (PC)

Brilliance®Polished Nickel (PN)

Brilliance®Stainless

Brilliance® Luxe Gold® (GL)

## **Spout Options**

Two spout options—Arc or Square—are available throughout the collection.