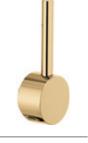

# **Handle Options**

Tailor the look of each faucet with a metal or wood handle in a matching finish, or create your own split-finish pairing for a truly customized look.

Metal Lever

Wood Lever

 $\begin{array}{c} Pull\mbox{-}Down\ \mbox{Faucet\ with\ }Arc\ \mbox{Spout}\\ 63075\mbox{LF-LHP},\mbox{HLK175} \end{array}$ 