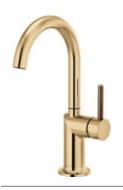

Pull-Down Prep Faucet with Arc Spout 63975LF-LHP, HLK177

Pull-Down Prep Faucet with Square Spout 63965LF-LHP, HLK175

Bar Faucet with Arc Spout 61075LF-LHP, HLB177

Bar Faucet with Square Spout 61065LF-LHP, HLB175

 $\begin{array}{l} \textbf{Instant\,Hot\,Faucet\,with\,Arc\,Spout}\\ \textbf{61320LF-H} \end{array}$ 

Instant Hot Faucet with Square Spout 61365LF-H

Beverage Faucet with Arc Spout 61320 LF-C

Beverage Faucet with Square Spout 61365LF-C