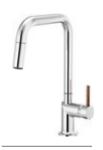

### Available Finishes

Pull-Down Faucet with Square Spout in *Brilliance*® Polished Gold (PG) 63065LF-LHP, HLK177

Polished Chrome (PC)

Brilliance®Polished Nickel (PN)

Brilliance®Stainless

Brilliance® Luxe Gold® (GL)