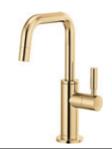

Pull-Down Prep Faucet with Arc Spout 63975LF-LHP, HLK177

Pull-Down Prep Faucet with Square Spout 63965LF-LHP, HLK175

Bar Faucet with Arc Spout 61075LF-LHP, HLB177

Bar Faucet with Square Spout 61065LF-LHP, HLB175