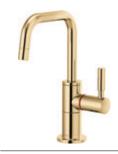

Pull-Down Prep Faucet with Arc Spout 63975LF-LHP, HLK177

Pull-Down Prep Faucet with Square Spout 63965LF-LHP, HLK175

Bar Faucet with Arc Spout 61075LF-LHP, HLB177

Bar Faucet with Square Spout 61065LF-LHP, HLB175

 $\begin{array}{l} \textbf{Instant\,Hot\,Faucet\,with\,Arc\,Spout}\\ \textbf{61320LF-H} \end{array}$ 

Instant Hot Faucet with Square Spout 61365LF-H

Beverage Faucet with Arc Spout 61320 LF-C

Beverage Faucet with Square Spout 61365LF-C