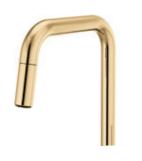

Brilliance® Luxe Steel™ (SL)

Matte Black (BL)

Arc Spout

Square Spout

## **Spout Options**

Two spout options—Arc or Square—are available throughout the collection.