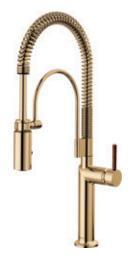

# **Handle Options**

Tailor the look of each faucet with a metal or wood handle in a matching finish, or create your own split-finish pairing for a truly customized look.

Metal Lever

Wood Lever

 $\begin{array}{c} Pull\mbox{-}Down\ \mbox{Faucet\ with\ }Arc\ \mbox{Spout}\\ 63075\mbox{LF-LHP},\mbox{HLK175} \end{array}$ 