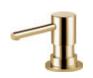

dle Options**

Tailor the look of each faucet with a metal or wood handle in a matching finish, or create your own split-finish pairing for a truly customized look.



Metal Lever



Wood Lever









 $\begin{array}{c} Pull\mbox{-}Down\ \mbox{Faucet\ with\ }Arc\ \mbox{Spout}\\ 63075\mbox{LF-LHP},\mbox{HLK175} \end{array}$ 



Pull-Down Prep Faucet with Arc Spout 63975LF-LHP, HLK177



Pull-Down Prep Faucet with Square Spout 63965LF-LHP, HLK175



Bar Faucet with Arc Spout 61075LF-LHP, HLB177



Bar Faucet with Square Spout 61065LF-LHP, HLB175



 $\begin{array}{l} \textbf{Instant\,Hot\,Faucet\,with\,Arc\,Spout}\\ \textbf{61320LF-H} \end{array}$ 



Instant Hot Faucet with Square Spout 61365LF-H



Beverage Faucet with Arc Spout 61320 LF-C



Beverage Faucet with Square Spout 61365LF-C



Soap/Lotion Dispenser RP79275



Linear Wall Mount Pot Filler Faucet 62820LF