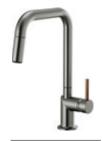

Brilliance® Luxe Steel™ (SL)

Matte Black (BL)

Arc Spout

Square Spout

## **Spout Options**

Two spout options—Arc or Square—are available throughout the collection.

# **Handle Options**

Tailor the look of each faucet with a metal or wood handle in a matching finish, or create your own split-finish pairing for a truly customized look.

Metal Lever

Wood Lever

 $\begin{array}{c} Pull\mbox{-}Down\ \mbox{Faucet\ with\ }Arc\ \mbox{Spout}\\ 63075\mbox{LF-LHP},\mbox{HLK175} \end{array}$ 