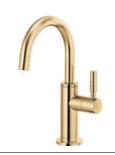

Pull-Down Prep Faucet with Arc Spout 63975LF-LHP, HLK177

Pull-Down Prep Faucet with Square Spout 63965LF-LHP, HLK175

Bar Faucet with Arc Spout 61075LF-LHP, HLB177

Bar Faucet with Square Spout 61065LF-LHP, HLB175