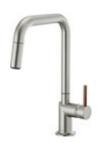

### Available Finishes

Pull-Down Faucet with Square Spout in *Brilliance*® Polished Gold (PG) 63065LF-LHP, HLK177

Polished Chrome (PC)

Brilliance®Polished Nickel (PN)

Brilliance®Stainless

Brilliance® Luxe Gold® (GL)