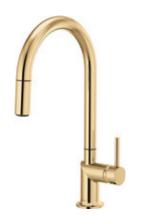

# **Handle Options**

Tailor the look of each faucet with a metal or wood handle in a matching finish, or create your own split-finish pairing for a truly customized look.

Metal Lever

Wood Lever

 $\begin{array}{c} Pull\mbox{-}Down\ \mbox{Faucet\ with\ }Arc\ \mbox{Spout}\\ 63075\mbox{LF-LHP},\mbox{HLK175} \end{array}$ 