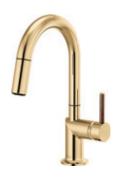

Pull-Down Prep Faucet with Arc Spout 63975LF-LHP, HLK177

Pull-Down Prep Faucet with Square Spout 63965LF-LHP, HLK175

Bar Faucet with Arc Spout 61075LF-LHP, HLB177

Bar Faucet with Square Spout 61065LF-LHP, HLB175