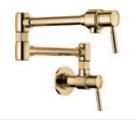

each faucet with a metal or wood handle in a matching finish, or create your own split-finish pairing for a truly customized look.



Metal Lever



Wood Lever









 $\begin{array}{c} Pull\mbox{-}Down\ \mbox{Faucet\ with\ }Arc\ \mbox{Spout}\\ 63075\mbox{LF-LHP},\mbox{HLK175} \end{array}$ 



Pull-Down Prep Faucet with Arc Spout 63975LF-LHP, HLK177



Pull-Down Prep Faucet with Square Spout 63965LF-LHP, HLK175



Bar Faucet with Arc Spout 61075LF-LHP, HLB177



Bar Faucet with Square Spout 61065LF-LHP, HLB175



 $\begin{array}{l} \textbf{Instant\,Hot\,Faucet\,with\,Arc\,Spout}\\ \textbf{61320LF-H} \end{array}$ 



Instant Hot Faucet with Square Spout 61365LF-H



Beverage Faucet with Arc Spout 61320 LF-C



Beverage Faucet with Square Spout 61365LF-C



Soap/Lotion Dispenser RP79275



Linear Wall Mount Pot Filler Faucet 62820LF