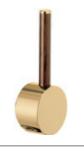

# **Handle Options**

Tailor the look of each faucet with a metal or wood handle in a matching finish, or create your own split-finish pairing for a truly customized look.

Metal Lever

Wood Lever

 $\begin{array}{c} Pull\mbox{-}Down\ \mbox{Faucet\ with\ }Arc\ \mbox{Spout}\\ 63075\mbox{LF-LHP},\mbox{HLK175} \end{array}$ 