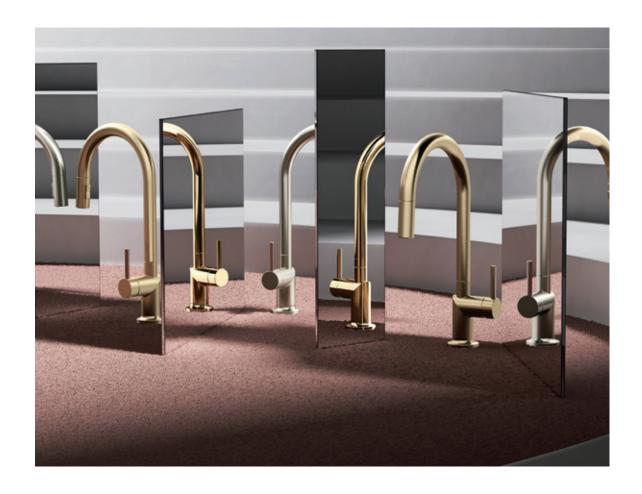

# ODIN® KITCHEN COLLECTION

In the Odin® Kitchen Collection by Brizo®, a singular aesthetic finds manifold expression. The streamlined silhouette takes on new distinction with each of seven finishes, while multiple handles and spout configurations add complexity and variety. Embodying both unity and diversity, the collection represents an exquisite multiplicity.

### Available Finishes

Pull-Down Faucet with Square Spout in *Brilliance*® Polished Gold (PG) 63065LF-LHP, HLK177

Polished Chrome (PC)

Brilliance®Polished Nickel (PN)

Brilliance®Stainless

Brilliance® Luxe Gold® (GL)

Brilliance® Luxe Steel™ (SL)

Matte Black (BL)

Arc Spout

Square Spout

## **Spout Options**

Two spout options—Arc or Square—are available throughout the collection.