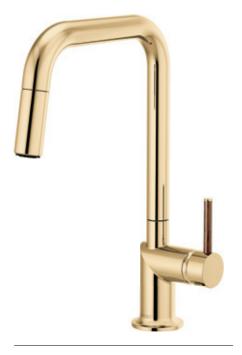

### Available Finishes

Pull-Down Faucet with Square Spout in *Brilliance*® Polished Gold (PG) 63065LF-LHP, HLK177

Polished Chrome (PC)

Brilliance®Polished Nickel (PN)

Brilliance®Stainless

Brilliance® Luxe Gold® (GL)

## **Spout Options**

Two spout options—Arc or Square—are available throughout the collection.

# **Handle Options**

Tailor the look of each faucet with a metal or wood handle in a matching finish, or create your own split-finish pairing for a truly customized look.

Metal Lever

Wood Lever

 $\begin{array}{c} Pull\mbox{-}Down\ \mbox{Faucet\ with\ }Arc\ \mbox{Spout}\\ 63075\mbox{LF-LHP},\mbox{HLK175} \end{array}$ 