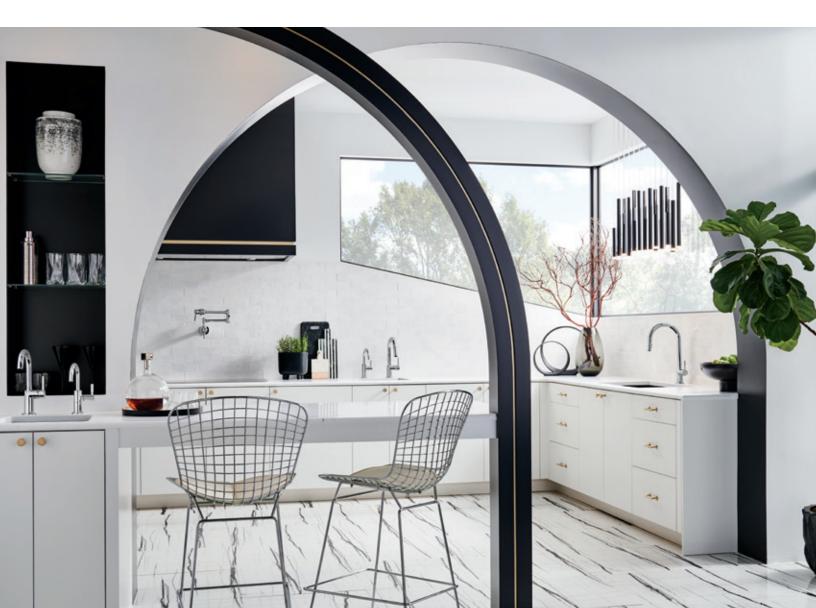

# ODIN® KITCHEN COLLECTION

Both one and many.

# ODIN® KITCHEN COLLECTION

In the Odin® Kitchen Collection by Brizo®, a singular aesthetic finds manifold expression. The streamlined silhouette takes on new distinction with each of seven finishes, while multiple handles and spout configurations add complexity and variety. Embodying both unity and diversity, the collection represents an exquisite multiplicity.

# **Handle Options**

Tailor the look of each faucet with a metal or wood handle in a matching finish, or create your own split-finish pairing for a truly customized look.

Metal Lever

Wood Lever

 $\begin{array}{c} Pull\mbox{-}Down\ \mbox{Faucet\ with\ }Arc\ \mbox{Spout}\\ 63075\mbox{LF-LHP},\mbox{HLK175} \end{array}$ 