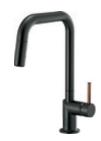

Brilliance® Luxe Steel™ (SL)

Matte Black (BL)

Arc Spout

Square Spout

## **Spout Options**

Two spout options—Arc or Square—are available throughout the collection.

# **Handle Options**

Tailor the look of each faucet with a metal or wood handle in a matching finish, or create your own split-finish pairing for a truly customized look.

Metal Lever

Wood Lever

 $\begin{array}{c} Pull\mbox{-}Down\ \mbox{Faucet\ with\ }Arc\ \mbox{Spout}\\ 63075\mbox{LF-LHP},\mbox{HLK175} \end{array}$ 