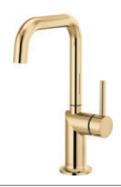

Pull-Down Prep Faucet with Arc Spout 63975LF-LHP, HLK177

Pull-Down Prep Faucet with Square Spout 63965LF-LHP, HLK175

Bar Faucet with Arc Spout 61075LF-LHP, HLB177

Bar Faucet with Square Spout 61065LF-LHP, HLB175

 $\begin{array}{l} \textbf{Instant\,Hot\,Faucet\,with\,Arc\,Spout}\\ \textbf{61320LF-H} \end{array}$ 

Instant Hot Faucet with Square Spout 61365LF-H

Beverage Faucet with Arc Spout 61320 LF-C

Beverage Faucet with Square Spout 61365LF-C