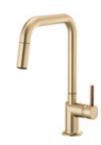

### Available Finishes

Pull-Down Faucet with Square Spout in *Brilliance*® Polished Gold (PG) 63065LF-LHP, HLK177

Polished Chrome (PC)

Brilliance®Polished Nickel (PN)

Brilliance®Stainless

Brilliance® Luxe Gold® (GL)