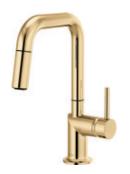

Pull-Down Prep Faucet with Arc Spout 63975LF-LHP, HLK177

Pull-Down Prep Faucet with Square Spout 63965LF-LHP, HLK175

Bar Faucet with Arc Spout 61075LF-LHP, HLB177

Bar Faucet with Square Spout 61065LF-LHP, HLB175