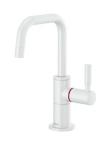

ons**

Two spout options—Arc or Square—are available throughout the collection.

# **Handle Options**

The distinctive spout pairs exquisitely with each of three handle options: Matte White, *Brilliance*® Polished Nickel, or Wood with *Brilliance*® Polished Nickel.



Matte White Handle (MW)



Brilliance® Polished Nickel Handle (MWPN)



Wood with *Brilliance*® Polished Nickel Handle (MWWD)





Pull-Down Faucet with Arc Spout 63075LF-LHP, HLK175



Pull-Down Faucet with Square Spout 63065LF-LHP, HLK175



Pull-Down Prep Faucet with Arc Spout 63975LF-LHP, HLK177



Pull-Down Prep Faucet with Square Spout 63965LF-LHP, HLK175



Bar Faucet with Arc Spout 61075LF-LHP, HLB175



Bar Faucet with Square Spout 61065LF-LHP, HLB177



Instant Hot Faucet with Arc Spout 61320LF-H Available Q4 2023



Instant Hot Faucet with Square Spout 61365LF-H Available Q4 2023



Linear Wall Mount Pot Filler Faucet 62820 LFAvailable Q4 2023



Soap/Lotion Dispenser RP79275



Beverage Faucet with Arc Spout 61320LF-C Available Q4 2023



Beverage Faucet with Square Spout 61365LF-C Available Q4 2023