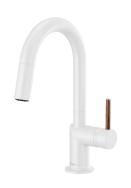

# **Handle Options**

The distinctive spout pairs exquisitely with each of three handle options: Matte White, *Brilliance*® Polished Nickel, or Wood with *Brilliance*® Polished Nickel.

Matte White Handle (MW)

Brilliance® Polished Nickel Handle (MWPN)

Wood with *Brilliance*® Polished Nickel Handle (MWWD)

Pull-Down Faucet with Arc Spout 63075LF-LHP, HLK175

Pull-Down Faucet with Square Spout 63065LF-LHP, HLK175

Pull-Down Prep Faucet with Arc Spout 63975LF-LHP, HLK177