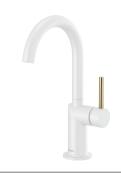

# **Handle Options**

The distinctive spout pairs exquisitely with each of three handle options: Matte White, *Brilliance*® Polished Nickel, or Wood with *Brilliance*® Polished Nickel.

Matte White Handle (MW)

Brilliance® Polished Nickel Handle (MWPN)

Wood with *Brilliance*® Polished Nickel Handle (MWWD)

Pull-Down Faucet with Arc Spout 63075LF-LHP, HLK175

Pull-Down Faucet with Square Spout 63065LF-LHP, HLK175

Pull-Down Prep Faucet with Arc Spout 63975LF-LHP, HLK177