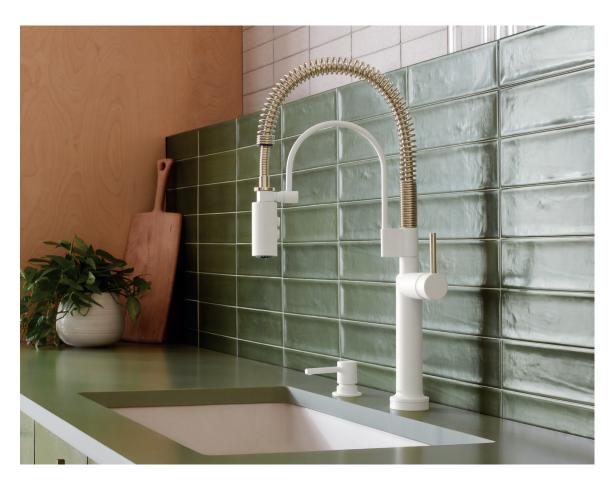

# JASON WU FOR BRIZO™ KITCHEN COLLECTION

Sometimes, the simplest expression makes the loudest statement. Nowhere is that more evident than in the Jason Wu for  $Brizo^{TM}$  Kitchen Collection. Its fresh, streamlined aesthetic breaks through the noise with stunning clarity—bringing new vibrance to the familiar.

## **Spout Options**

Two spout options—Arc or Square—are available throughout the collection.

# **Handle Options**

The distinctive spout pairs exquisitely with each of three handle options: Matte White, *Brilliance*® Polished Nickel, or Wood with *Brilliance*® Polished Nickel.

Matte White Handle (MW)