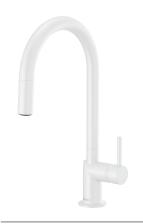

## **Spout Options**

Two spout options—Arc or Square—are available throughout the collection.

Brilliance® Polished Nickel Handle (MWPN)

Wood with *Brilliance*® Polished Nickel Handle (MWWD)

Pull-Down Faucet with Arc Spout 63075LF-LHP, HLK175

Pull-Down Faucet with Square Spout 63065LF-LHP, HLK175

Pull-Down Prep Faucet with Arc Spout 63975LF-LHP, HLK177