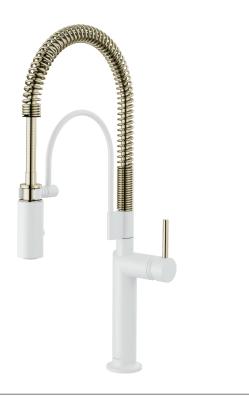

# **Handle Options**

The distinctive spout pairs exquisitely with each of three handle options: Matte White, *Brilliance*® Polished Nickel, or Wood with *Brilliance*® Polished Nickel.

Matte White Handle (MW)

Brilliance® Polished Nickel Handle (MWPN)

Wood with *Brilliance*® Polished Nickel Handle (MWWD)

Pull-Down Faucet with Arc Spout 63075LF-LHP, HLK175

Pull-Down Faucet with Square Spout 63065LF-LHP, HLK175

Pull-Down Prep Faucet with Arc Spout 63975LF-LHP, HLK177