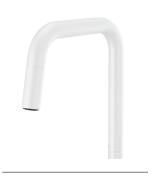

### Available Finishes

Arc Spout

Square Spout

## **Spout Options**

Two spout options—Arc or Square—are available throughout the collection.