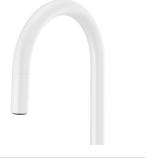

### Available Finishes

Arc Spout

Square Spout

## **Spout Options**

Two spout options—Arc or Square—are available throughout the collection.