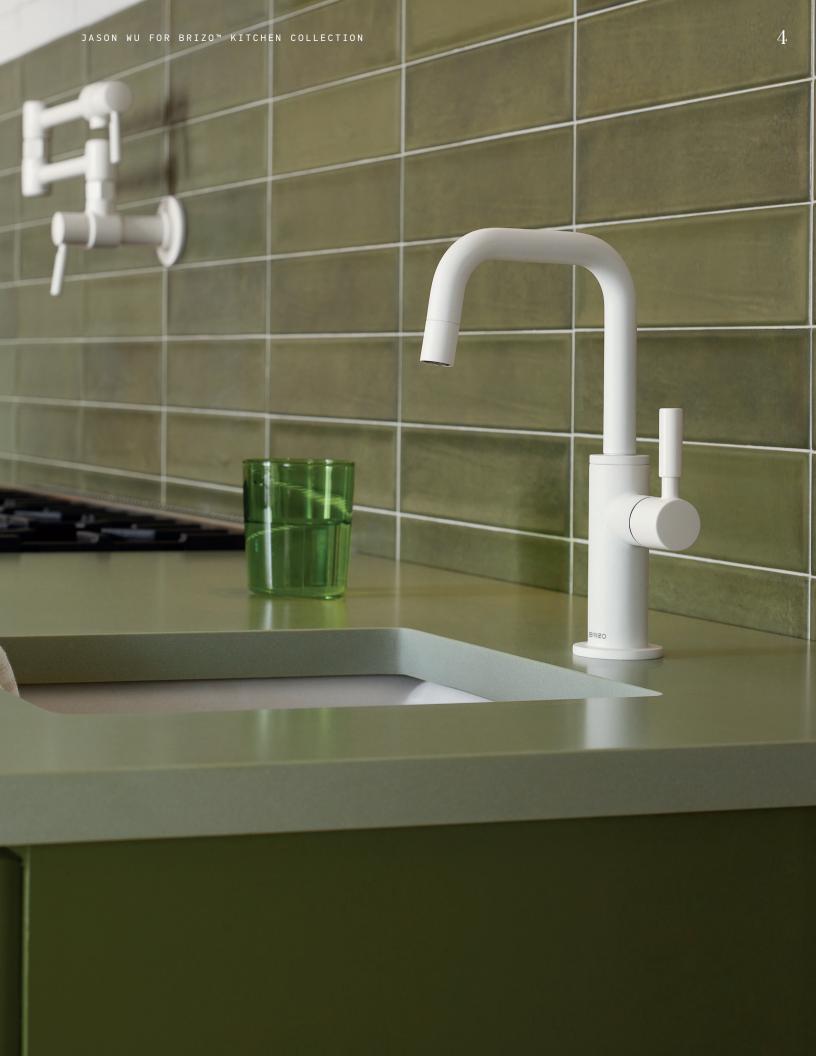

# JASON WU FOR BRIZO™ KITCHEN COLLECTION

Sometimes, the simplest expression makes the loudest statement. Nowhere is that more evident than in the Jason Wu for  $Brizo^{TM}$  Kitchen Collection. Its fresh, streamlined aesthetic breaks through the noise with stunning clarity—bringing new vibrance to the familiar.

## **Spout Options**

Two spout options—Arc or Square—are available throughout the collection.