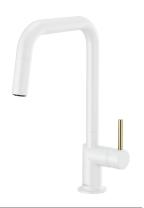

## **Spout Options**

Two spout options—Arc or Square—are available throughout the collection.

Pull-Down Prep Faucet with Square Spout 63965LF-LHP, HLK175

Bar Faucet with Arc Spout 61075LF-LHP, HLB175

Bar Faucet with Square Spout 61065LF-LHP, HLB177

Instant Hot Faucet with Arc Spout 61320LF-H Available Q4 2023