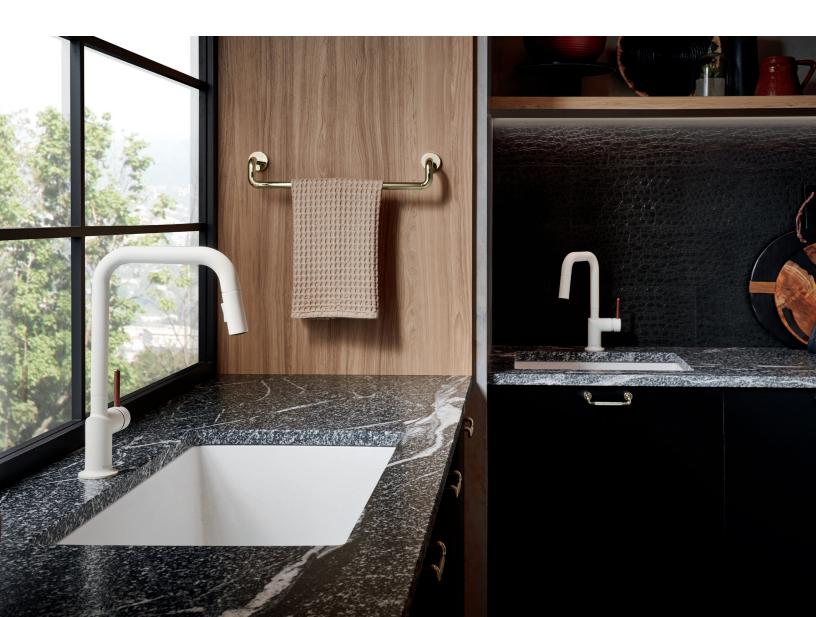

# JASON WU FOR BRIZO™ KITCHEN COLLECTION

Sometimes, the simplest expression makes the loudest statement. Nowhere is that more evident than in the Jason Wu for  $Brizo^{TM}$  Kitchen Collection. Its fresh, streamlined aesthetic breaks through the noise with stunning clarity—bringing new vibrance to the familiar.

## **Spout Options**

Two spout options—Arc or Square—are available throughout the collection.