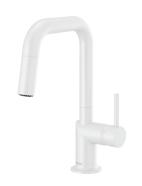

## **Spout Options**

Two spout options—Arc or Square—are available throughout the collection.

Brilliance® Polished Nickel Handle (MWPN)

Wood with *Brilliance*® Polished Nickel Handle (MWWD)

Pull-Down Faucet with Arc Spout 63075LF-LHP, HLK175

Pull-Down Faucet with Square Spout 63065LF-LHP, HLK175

Pull-Down Prep Faucet with Arc Spout 63975LF-LHP, HLK177