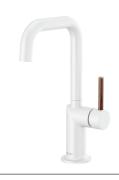

# **Handle Options**

The distinctive spout pairs exquisitely with each of three handle options: Matte White, *Brilliance*® Polished Nickel, or Wood with *Brilliance*® Polished Nickel.

Matte White Handle (MW)

Brilliance® Polished Nickel Handle (MWPN)

Wood with *Brilliance*® Polished Nickel Handle (MWWD)

Pull-Down Faucet with Arc Spout 63075LF-LHP, HLK175

Pull-Down Faucet with Square Spout 63065LF-LHP, HLK175

Pull-Down Prep Faucet with Arc Spout 63975LF-LHP, HLK177