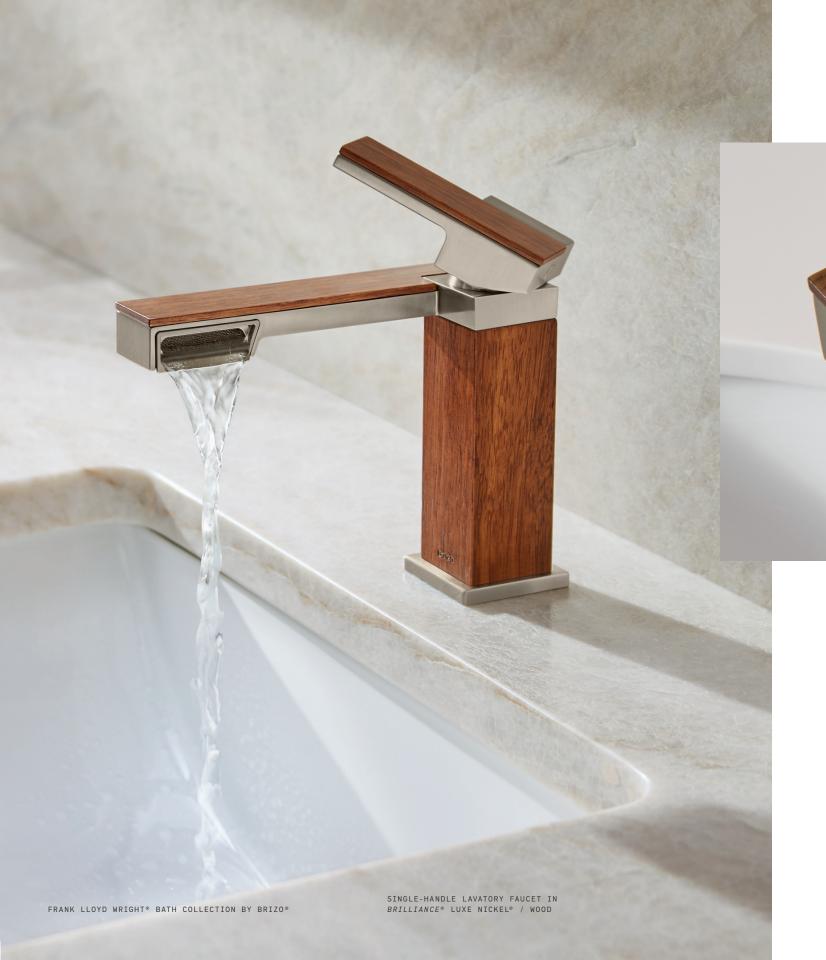

## A BREATHTAKING CASCADE

In the spirit of challenging convention, the distinctive water flow streams from the side of the spout, channeling the staggering beauty of a mountain waterfall.

WIDESPREAD LAVATORY FAUCET IN BRILLIANCE® POLISHED NICKEL / WOOD

# AN EPIPHANY in EVERY LINE

The horizontal planes of the cantilevered spout echo Wright's awe-inspiring structures, harnessing the laws of physics, yet seeming to defy gravity.