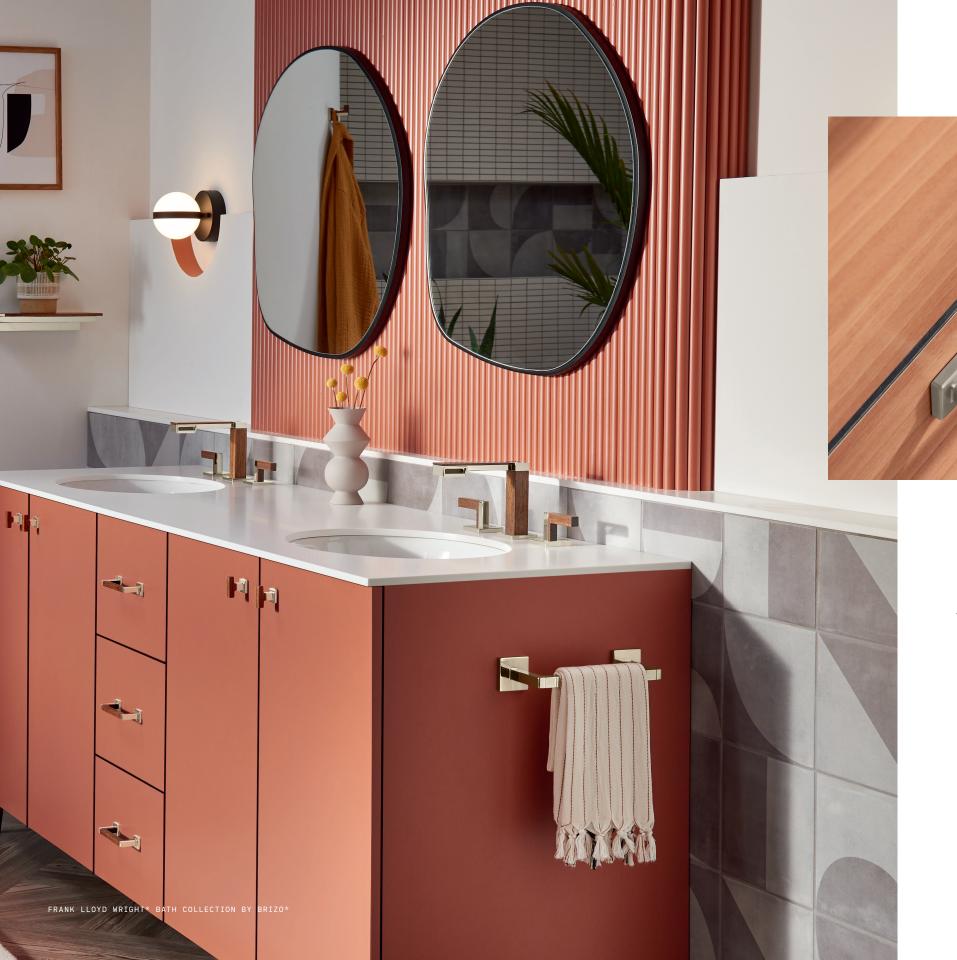

### INDIVIDUALITY 03

In keeping with Wright's emphasis on personalized design, this collection offers a variety of configurations and finishes to tailor the aesthetic to individual tastes.

## PALETTE 04

The natural woods and elemental metals in this collection channel Frank Lloyd Wright's own palette: colors derived from the field and the woods.

# HARMONY in ALL THINGS

From drawer pulls to towel bars, elegantly coordinated accessories and hardware pair with lavatory faucets, tub fillers and custom shower components to unify the aesthetic throughout the entire bath space.