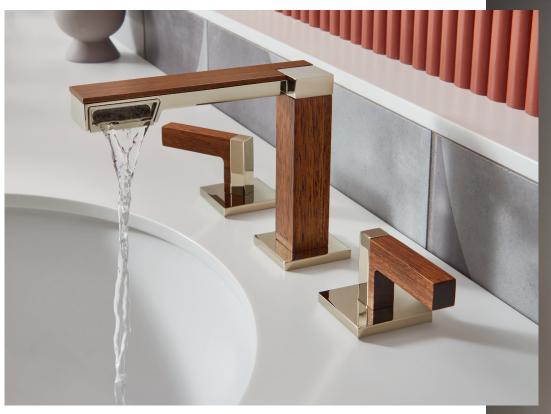

## A BREATHTAKING CASCADE

In the spirit of challenging convention, the distinctive water flow streams from the side of the spout, channeling the staggering beauty of a mountain waterfall.

WIDESPREAD LAVATORY FAUCET IN BRILLIANCE® POLISHED NICKEL / WOOD