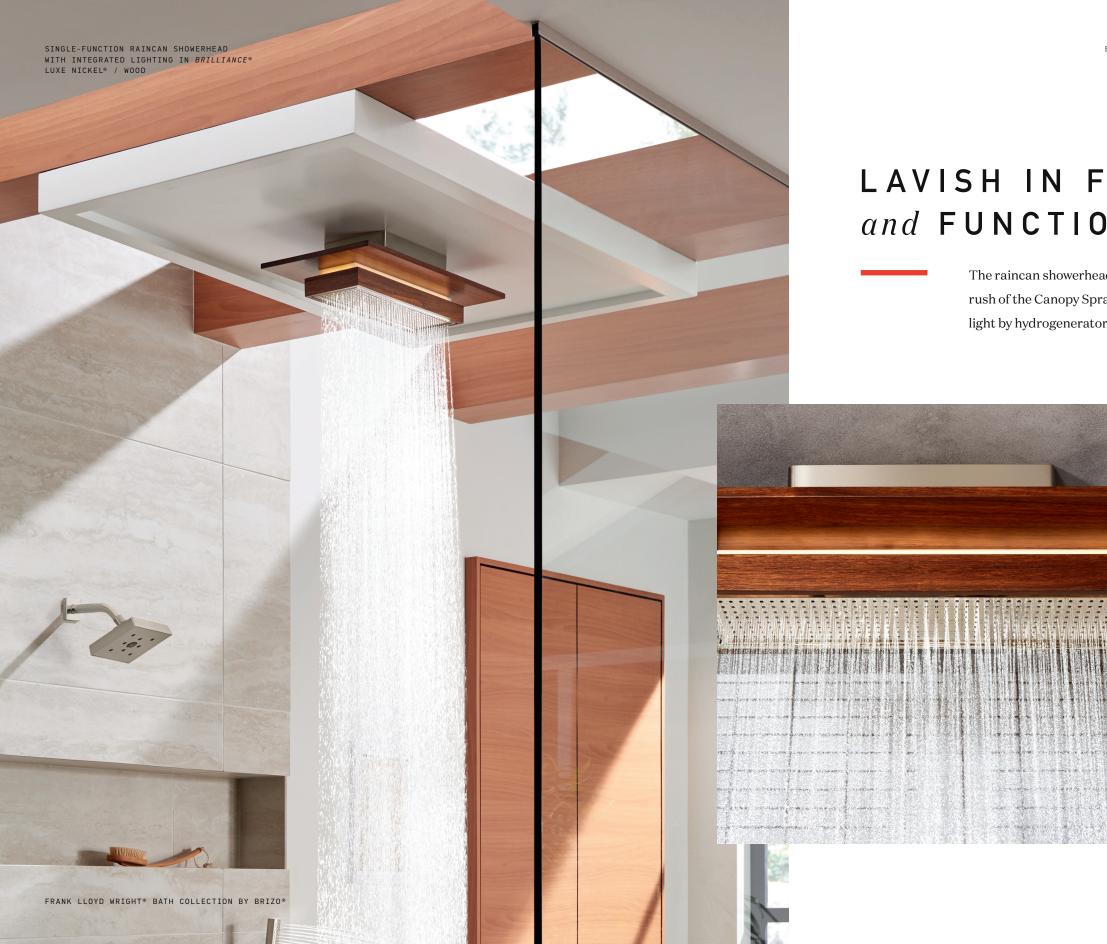

## LAVISH IN FORM and FUNCTION

The raincan showerhead showcases the distinctive rush of the Canopy Spray, which activates a built-in light by hydrogenerator for a dramatic effect.