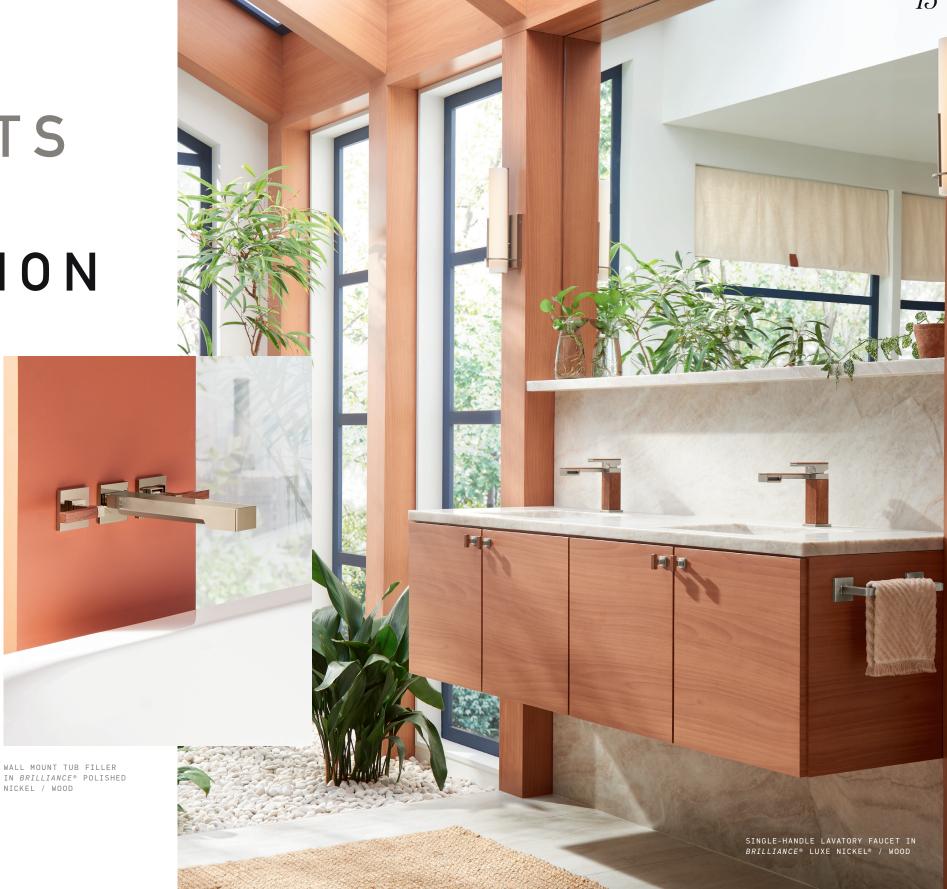

# HARMONY in ALL THINGS

From drawer pulls to towel bars, elegantly coordinated accessories and hardware pair with lavatory faucets, tub fillers and custom shower components to unify the aesthetic throughout the entire bath space.