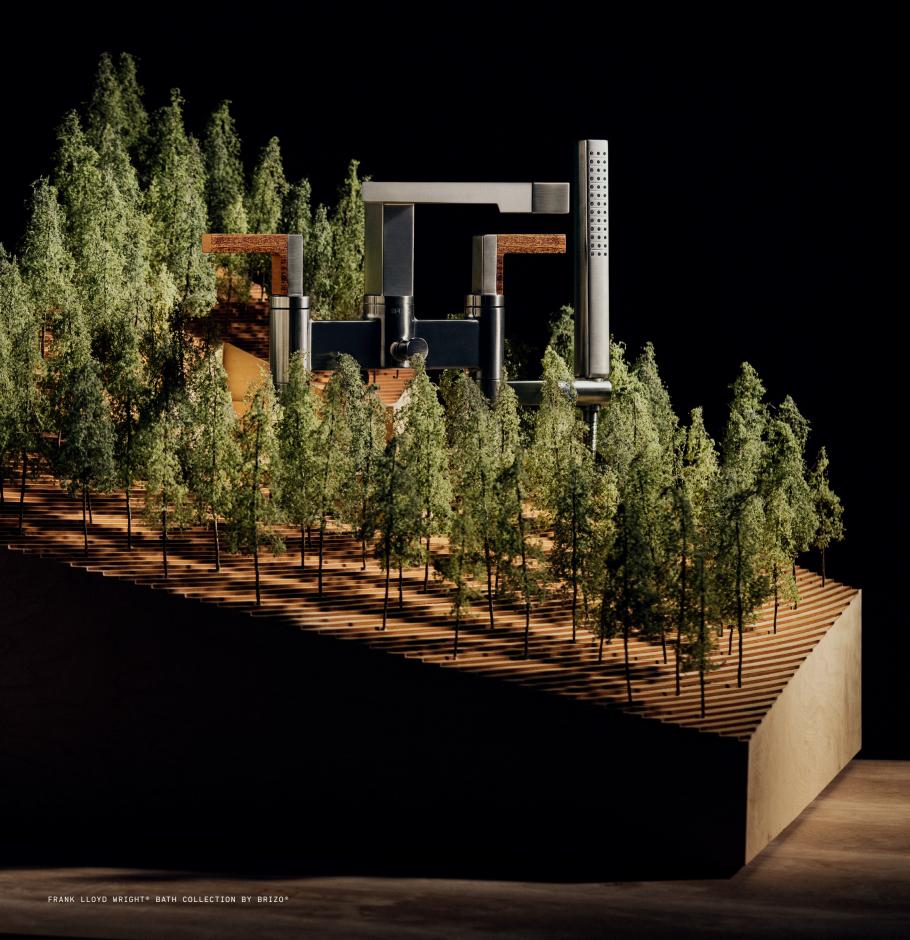

## A BREATHTAKING CASCADE

In the spirit of challenging convention, the distinctive water flow streams from the side of the spout, channeling the staggering beauty of a mountain waterfall.

WIDESPREAD LAVATORY FAUCET IN BRILLIANCE® POLISHED NICKEL / WOOD